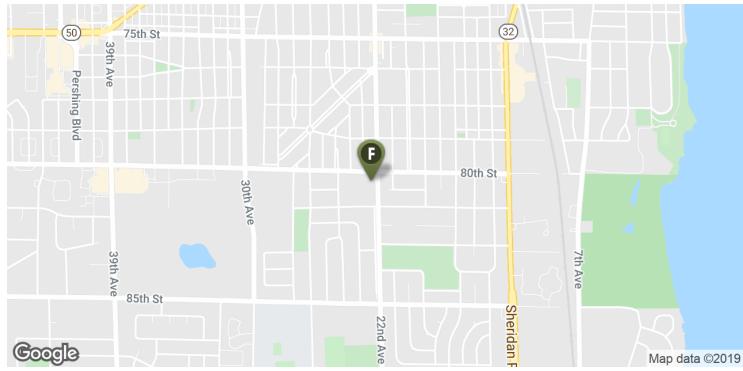

**Cross Streets:** 22nd Ave & 80th St

**Travel Count:** 20,000 VPD

#### **PROPERTY OVERVIEW**

Up to 28,400 SF available at a prime neighborhood shopping center located at the 22nd Ave & 80th St signalized intersection in Kenosha, Wisconsin. Excellent opportunity to join co-tenants CVS/Pharmacy, Family Dollar, Piggly Wiggly, TCF Bank, and more. The smaller available units are in vanilla box condition making them ideal for an array of retail and office users. The outlot is available and provides an excellent opportunity for a restaurant user with drive thru capability. The former Piggly Wiggly space will be available for lease in October. The center features excellent frontage on 80th Street (336') and 22nd Avenue (459'), a 350 space parking lot, and two (2) dual sided pylon signs providing visibility and exposure to over 20,000 VPD. Neighboring retailers include Walgreens, Festival Foods, Dollar Tree, Dollar General, Chase Bank, O'Reilly Auto Parts, McDonald's, Burger King, Taco Bell and Culver's, among others.

#### **PROPERTY HIGHLIGHTS**

- Excellent opportunity to join co-tenants CVS/Pharmacy, Family Dollar, TCF Bank, and
- Center features excellent frontage along 80th and 22nd Avenue, a 350 space parking lot and pylon signage providing visbility and exposure to over 20,000 VPD.
- Neighboring retailers include Walgreens, Festival Foods, Dollar Tree, Dollar General, Chase Bank, O'Reilly Auto Parts, McDonald's, Burger King, Taco Bell and Culver's, among others.