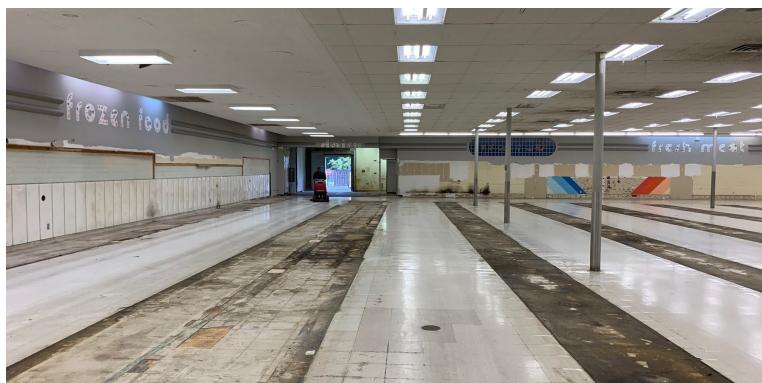

#### **PROPERTY OVERVIEW**

Up to 28,400 SF available at a prime neighborhood shopping center located at the 22nd Ave & 80th St signalized intersection in Kenosha, Wisconsin. Excellent opportunity to join co-tenants CVS/Pharmacy, Family Dollar, Piggly Wiggly, TCF Bank, and more. The smaller available units are in vanilla box condition making them ideal for an array of retail and office users. The outlot is available and provides an excellent opportunity for a restaurant user with drive thru capability. The former Piggly Wiggly space will be available for lease in October. The center features excellent frontage on 80th Street (336') and 22nd Avenue (459'), a 350 space parking lot, and two (2) dual sided pylon signs providing visibility and exposure to over 20,000 VPD. Neighboring retailers include Walgreens, Festival Foods, Dollar Tree, Dollar General, Chase Bank, O'Reilly Auto Parts, McDonald's, Burger King, Taco Bell and Culver's, among others.