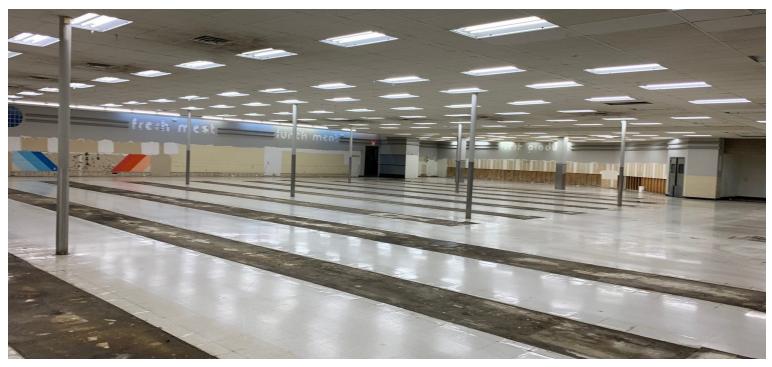

#### **PROPERTY OVERVIEW**

Up to 28,400 SF available at a prime neighborhood shopping center located at the 22nd Ave & 80th St signalized intersection in Kenosha, Wisconsin. Excellent opportunity to join co-tenants CVS/Pharmacy, Family Dollar, Piggly Wiggly, TCF Bank, and more. The smaller available units are in vanilla box condition making them ideal for an array of retail and office users. The outlot is available and provides an excellent opportunity for a restaurant user with drive thru capability. The former Piggly Wiggly space will be available for lease in October. The center features excellent frontage on 80th Street (336') and 22nd Avenue (459'), a 350 space parking lot, and two (2) dual sided pylon signs providing visibility and exposure to over 20,000 VPD. Neighboring retailers include Walgreens, Festival Foods, Dollar Tree, Dollar General, Chase Bank, O'Reilly Auto Parts, McDonald's, Burger King, Taco Bell and Culver's, among others.