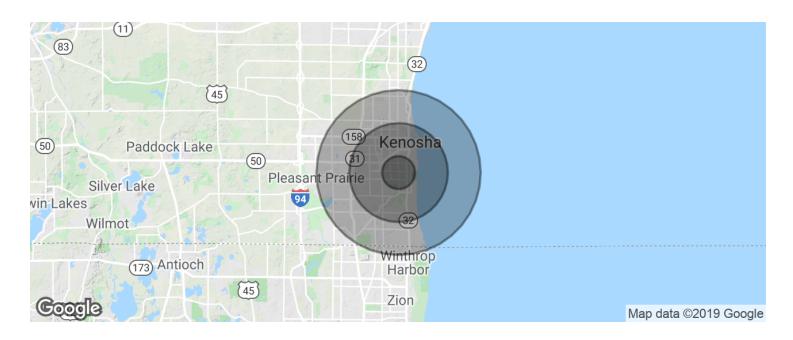

## Prime Retail Space for Lease featuring Co-Tenants CVS/Pharmacy, TCF Bank & Family Dollar

8022-8046 22nd Avenue | Kenosha, WI 53143

**LOCATION MAPS** 

We obtained the information above from sources we believe to be reliable. However, we have not verified its accuracy and make no guarantee, warranty or representation about it. It is submitted subject to the possibility of errors,

### Prime Retail Space for Lease featuring Co-Tenants CVS/Pharmacy, TCF Bank & Family Dollar

8022-8046 22nd Avenue | Kenosha, WI 53143

**DEMOGRAPHICS MAP &** 

| POPULATION                            | 1 MILE              | 3 MILES               | 5 MILES               |
|---------------------------------------|---------------------|-----------------------|-----------------------|
| Total population                      | 15,952              | 83,858                | 134,348               |
| Median age                            | 37.8                | 34.8                  | 35.0                  |
| Median age (Male)                     | 35.3                | 33.7                  | 33.9                  |
| Median age (Female)                   | 40.1                | 36.0                  | 36.2                  |
|                                       |                     |                       |                       |
| HOUSEHOLDS & INCOME                   | 1 MILE              | 3 MILES               | 5 MILES               |
| HOUSEHOLDS & INCOME  Total households | <b>1 MILE</b> 6,311 | <b>3 MILES</b> 31,750 | <b>5 MILES</b> 51,081 |
|                                       |                     |                       |                       |
| Total households                      | 6,311               | 31,750                | 51,081                |
| Total households # of persons per HH  | 6,311<br>2.5        | 31,750<br>2.6         | 51,081<br>2.6         |