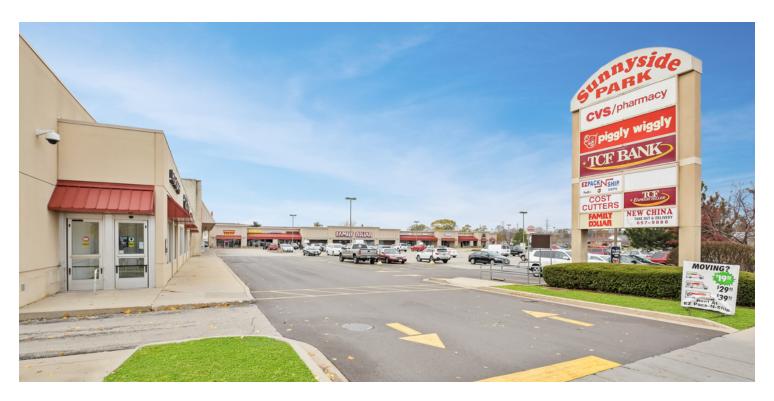

# Neighborhood Center Featuring Co-Tenants CVS/ Pharmacy, Family Dollar, TCF Bank, and More

8022-8046 22ND AVENUE | KENOSHA, WI 53143

#### **PROPERTY OVERVIEW**

Up to 28,400 SF available at a prime neighborhood shopping center located at the 22nd Ave & 80th St signalized intersection in Kenosha, Wisconsin. Excellent opportunity to join co-tenants CVS/Pharmacy, Family Dollar, Piggly Wiggly, TCF Bank, and more. The smaller available units are in vanilla box condition making them ideal for an array of retail and office users. The outlot is available and provides an excellent opportunity for a restaurant user with drive thru capability. The former Piggly Wiggly space will be available for lease in October. The center features excellent frontage on 80th Street (336') and 22nd Avenue (459'), a 350 space parking lot, and two (2) dual sided pylon signs providing visibility and exposure to over 20,000 VPD. Neighboring retailers include Walgreens, Festival Foods, Dollar Tree, Dollar General, Chase Bank, O'Reilly Auto Parts, McDonald's, Burger King, Taco Bell and Culver's, among others.

#### **PROPERTY HIGHLIGHTS**

- Excellent opportunity to join co-tenants CVS/Pharmacy, Family Dollar, TCF Bank, and
- Center features excellent frontage along 80th and 22nd Avenue, a 350 space parking lot and pylon signage providing visbility and exposure to over 20,000 VPD.
- Neighboring retailers include Walgreens, Festival Foods, Dollar Tree, Dollar General, Chase Bank, O'Reilly Auto Parts, McDonald's, Burger King, Taco Bell and Culver's, among others.