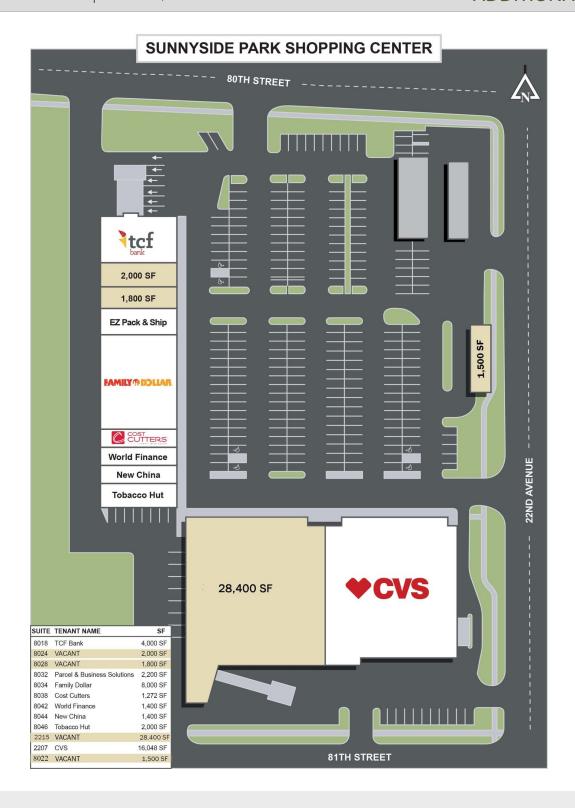

#### **OFFERING SUMMARY**

Available SF: 1,500 - 28,400SF

Lease Rate: \$8.00 - \$15.00 PSF NNN

NNN's \$4.00 PSF

**Building Size:** 68,520 SF

5.71 Acres Lot Size:

Year Built: 1977

B-1 Zoning:

#### **PROPERTY OVERVIEW**

Up to 28,400 SF available at a prime neighborhood shopping center located at the 22nd Ave & 80th St signalized intersection in Kenosha, Wisconsin. Excellent opportunity to join co-tenants CVS/Pharmacy, Family Dollar, Piggly Wiggly, TCF Bank, and more. The smaller available units are in vanilla box condition making them ideal for an array of retail and office users. The outlot is available and provides an excellent opportunity for a restaurant user with drive thru capability. The former Piggly Wiggly space will be available for lease in October. The center features excellent frontage on 80th Street (336') and 22nd Avenue (459'), a 350 space parking lot, and two (2) dual sided pylon signs providing visibility and exposure to over 20,000 VPD. Neighboring retailers include Walgreens, Festival Foods, Dollar Tree, Dollar General, Chase Bank, O'Reilly Auto Parts, McDonald's, Burger King, Taco Bell and Culver's, among others.

#### **PROPERTY HIGHLIGHTS**

- Excellent opportunity to join co-tenants CVS/Pharmacy, Family Dollar, TCF Bank, and
- Center features excellent frontage along 80th and 22nd Avenue, a 350 space parking lot and pylon signage providing visbility and exposure to over 20,000 VPD.
- Neighboring retailers include Walgreens, Festival Foods, Dollar Tree, Dollar General, Chase Bank, O'Reilly Auto Parts, McDonald's, Burger King, Taco Bell and Culver's, among others.