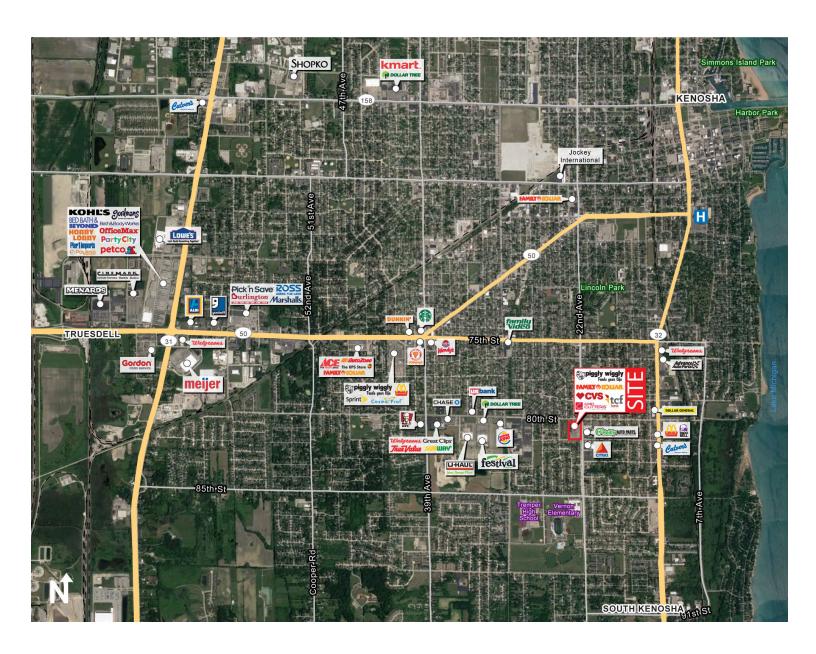

#### **PROPERTY OVERVIEW**

Up to 28,400 SF available at a prime neighborhood shopping center located at the 22nd Ave & 80th St signalized intersection in Kenosha, Wisconsin. Excellent opportunity to join co-tenants CVS/Pharmacy, Family Dollar, Piggly Wiggly, TCF Bank, and more. The smaller available units are in vanilla box condition making them ideal for an array of retail and office users. The outlot is available and provides an excellent opportunity for a restaurant user with drive thru capability. The former Piggly Wiggly space will be available for lease in October. The center features excellent frontage on 80th Street (336') and 22nd Avenue (459'), a 350 space parking lot, and two (2) dual sided pylon signs providing visibility and exposure to over 20,000 VPD. Neighboring retailers include Walgreens, Festival Foods, Dollar Tree, Dollar General, Chase Bank, O'Reilly Auto Parts, McDonald's, Burger King, Taco Bell and Culver's, among others.

#### **PROPERTY HIGHLIGHTS**

- Excellent opportunity to join co-tenants CVS/Pharmacy, Family Dollar, TCF Bank, and
- Center features excellent frontage along 80th and 22nd Avenue, a 350 space parking lot and pylon signage providing visbility and exposure to over 20,000 VPD.
- Neighboring retailers include Walgreens, Festival Foods, Dollar Tree, Dollar General, Chase Bank, O'Reilly Auto Parts, McDonald's, Burger King, Taco Bell and Culver's, among others.